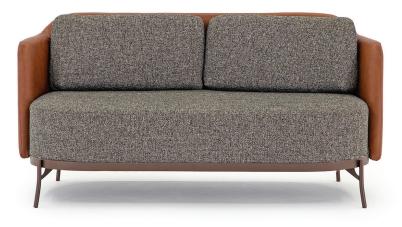

# SORRANTO

EXECUTIVE TWO SEATER SOFA

### **DESCRIPTION:**

- Executive lounge two seater sofa.
- Based on electrostatic painted metal structure and legs in electrostatic powder coated finish.
- Formed of angular backrest.
- Armrest and back covered with natural leather.
- $\cdot$  Seat and back cushion fully upholstered in fabric

### STANDARD DIMENSIONS:

CODE

SORRANTOE2SS163

LXWXH

163x74x78 CM