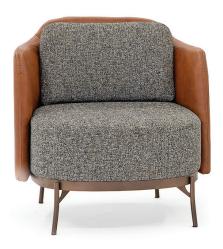

#### **DESCRIPTION:**

- Executive lounge armchair.
- Based on electrostatic painted metal structure and legs in electrostatic powder coated finish.
- Formed of angular backrest.
- Armrest and back covered with natural leather
- $\cdot$  Seat and back cushion fully upholstered in fabric

#### STANDARD DIMENSIONS:

CODE

SORRANTO170

LXWXH

77x79x76 CM