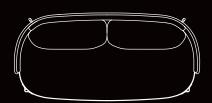

atic powder coated finish.
- Formed of angular backrest.
- Armrest and back covered with natural leather
- $\cdot$  Seat and back cushion fully upholstered in fabric

#### STANDARD DIMENSIONS:

CODE

SORRANTO170

LXWXH

77x79x76 CM

# mobica. Data sheet

#### **TECHNICAL DRAWING:**







## FINISHES:

Fabric Natural leather Metal



work

# SORRANTO

EXECUTIVE TWO SEATER SOFA



### **DESCRIPTION:**

- Executive lounge two seater sofa.
- Based on electrostatic painted metal structure and legs in electrostatic powder coated finish.
- Formed of angular backrest.
- Armrest and back covered with natural leather.
- $\cdot$  Seat and back cushion fully upholstered in fabric

### STANDARD DIMENSIONS:

CODE

SORRANTOE2SS163

LXWXH

163x74x78 CM

# mobica. Data sheet

#### **TECHNICAL DRAWING:**







## FINISHES:

Fabric Natural leather Metal



work