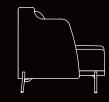

powder coated finish.
- Formed of angular backrest.
- Armrest and back covered with natural leather
- $\cdot$  Seat and back cushion fully upholstered in fabric

#### STANDARD DIMENSIONS:

CODE

SORRANTO170

LXWXH

77x79x76 CM

# mobica. Data sheet

#### **TECHNICAL DRAWING:**







## FINISHES:

Fabric Natural leather Metal



work

# SORRANTO

EXECUTIVE TWO SEATER SOFA



### **DESCRIPTION:**

- Executive lounge two seater sofa.
- Based on electrostatic painted metal structure and legs in electrostatic powder coated finish.
- Formed of angular backrest.
- Armrest and back covered with natural leather.
- $\cdot$  Seat and back cushion fully upholstered in fabric

### STANDARD DIMENSIONS:

CODE

SORRANTOE2SS163

LXWXH

163x74x78 CM

# mobica. Data sheet

#### **TECHNICAL DRAWING:**







## FINISHES:

Fabric Natural leather Metal



work