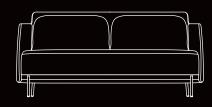

ic powder coated finish.
- Formed of angular backrest.
- Armrest and back covered with natural leather
- $\cdot$  Seat and back cushion fully upholstered in fabric

#### STANDARD DIMENSIONS:

CODE

SORRANTO170

LXWXH

77x79x76 CM

# mobica. Data sheet

#### **TECHNICAL DRAWING:**







## FINISHES:

Fabric Natural leather Metal



work

# SORRANTO

EXECUTIVE TWO SEATER SOFA



### **DESCRIPTION:**

- Executive lounge two seater sofa.
- Based on electrostatic painted metal structure and legs in electrostatic powder coated finish.
- Formed of angular backrest.
- Armrest and back covered with natural leather.
- $\cdot$  Seat and back cushion fully upholstered in fabric

### STANDARD DIMENSIONS:

CODE

SORRANTOE2SS163

LXWXH

163x74x78 CM

# mobica. Data sheet

#### **TECHNICAL DRAWING:**







## FINISHES:

Fabric Natural leather Metal



work