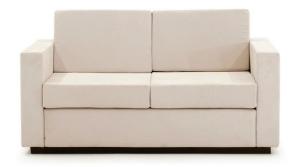

# **ORE**

**EXECUTIVE TWO SEATER SOFA** 

#### **DESCRIPTION:**

- $\cdot$  Executive lounge two seater sofa.
- · Based on beech massive wood structure.
- · Seat, Back and armrests are fully upholstered.

# STANDARD DIMENSIONS:

| CODE      | LXWXH         |
|-----------|---------------|
| ORE2SS168 | 168x100x85 CM |