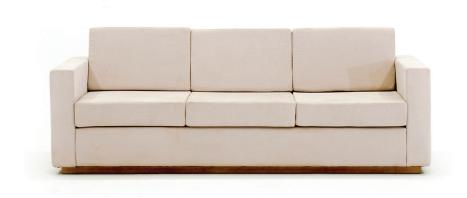

# **ORE**

**EXECUTIVE THREE SEATER SOFA** 

#### **DESCRIPTION:**

- $\cdot$  Executive lounge three seater sofa.
- · Based on beech massive wood structure.
- · Seat, Back and armrests are fully upholstered.

# STANDARD DIMENSIONS:

| CODE      | LXWXH         |
|-----------|---------------|
| ORE3SS237 | 237x100x85 CM |