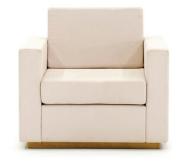

# **ORE**

**EXECUTIVE ARM CHAIR** 

# **DESCRIPTION:**

- $\cdot$  Executive lounge armchair.
- · Based on beech massive wood structure.
- · Seat, back and armrests are fully upholstered.

# STANDARD DIMENSIONS:

| CODE    | LXWXH        |
|---------|--------------|
| OREAC99 | 99x100x85 CM |