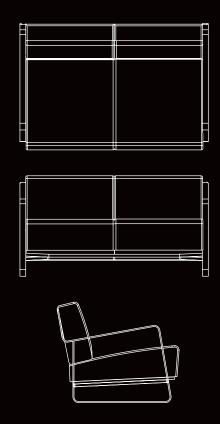

# STANDARD DIMENSIONS:

| CODE         | LXWXH        |
|--------------|--------------|
| NAVIGATOR2SS | 130x87x79 CM |

### **TECHNICAL DRAWING:**