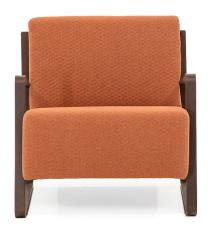

## **NAVIGATOR**

**EXECUTIVE ARM CHAIR** 

### **DESCRIPTION:**

- $\cdot$  Executive lounge armchair.
- · Based on metal structure and legs in electrostatic powder coated paint.
- · Plush foam inserts in seat and backrest.
- · Fixed metal rectangular armrests in electrostatic powder coated finish
- · Chair fully upholstered.