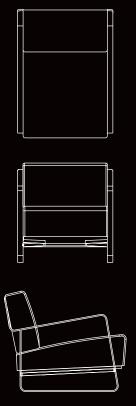

**TECHNICAL DRAWING:** 

### STANDARD DIMENSIONS:

| CODE          | LXWXH       |
|---------------|-------------|
| NAVIGATORAC69 | 69x87x79 CM |