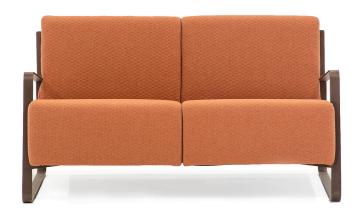

# **NAVIGATOR**

**EXECUTIVE TWO SEATER SOFA** 

### **DESCRIPTION:**

- · Executive lounge two seater sofa.
- · Based on metal structure and legs in electrostatic powder coated paint.
- · Plush foam inserts in seat and backrest.
- · Fixed metal rectangular armrests in electrostatic powder coated finish
- · Sofa fully upholstered.