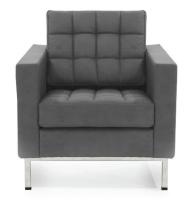

# **CUBE**

**OPERATIVE ARM CHAIR** 

### **DESCRIPTION:**

- · Operative lounge armchair.
- · Based on metal structure and legs in electrostatic powder coated paint. (Available with Nickel Chrome legs).
- · Chair fully upholstered.

# **STANDARD DIMENSIONS:**

| CODE     | LXWXH       |
|----------|-------------|
| CUBEAC79 | 79x85x85 CM |