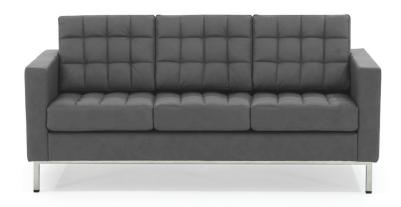

# **CUBE**

**OPERATIVE THREE SEATER SOFA** 

### **DESCRIPTION:**

- · Operative lounge three seater sofa.
- · Based on metal structure and legs in electrostatic powder coated paint. (Available with Nickel Chrome legs).
- · Sofa fully upholstered.

# STANDARD DIMENSIONS:

| CODE       | LXWXH        |
|------------|--------------|
| CUBE3SS189 | 189x85x85 CM |