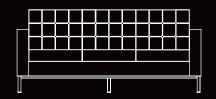

# **CUBE**

**OPERATIVE THREE SEATER SOFA** 

## **TECHNICAL DRAWING:**

### **DESCRIPTION:**

- · Operative lounge three seater sofa.
- · Based on metal structure and legs in electrostatic powder coated paint. (Available with Nickel Chrome legs).
- · Sofa fully upholstered.

# STANDARD DIMENSIONS:

| CODE       | LXWXH        |
|------------|--------------|
| CUBE3SS189 | 189x85x85 CM |