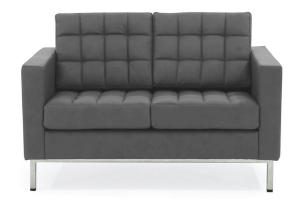

# **CUBE**

**OPERATIVE TWO SEATER SOFA** 

# DESCRIPTION:

- · Operative lounge two seater sofa.
- · Based on metal structure and legs in electrostatic powder coated paint. (Available with Nickel Chrome legs).
- · Sofa fully upholstered.

# STANDARD DIMENSIONS:

| CODE       | LXWXH        |
|------------|--------------|
| CUBE2SS134 | 134x85x85 CM |