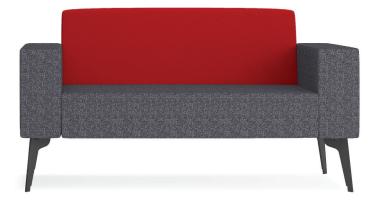

# CONNECT

EXECUTIVE TWO SEATER SOFA

### **DESCRIPTION:**

- Executive break-out lounge two seater sofa.
- $\cdot$  Based on metal legs and structure in electrostatic paint.
- $\cdot$  Plush foam inserts in seat and backrest.
- Formed of angular backrest.
- · Sofa fully upholstered.

### STANDARD DIMENSIONS:

CODE

CONNECT2SS160

# LXWXH

160x64x84 CM