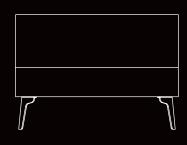

### **DESCRIPTION:**

- Executive break-out lounge two seater sofa.
- $\cdot$  Based on metal legs and structure in electrostatic paint.
- $\cdot$  Plush foam inserts in seat and backrest.
- Formed of angular backrest.
- · Sofa fully upholstered.

### STANDARD DIMENSIONS:

CODE

CONNECT2SS160

# LXWXH

160x64x84 CM