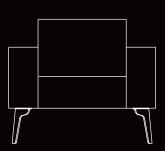

#### **TECHNICAL DRAWING:**

#### STANDARD DIMENSIONS:

CODE

CONNECTAC100

# LXWXH

100x64x84 CM