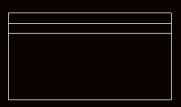

#### **TECHNICAL DRAWING:**

#### STANDARD DIMENSIONS:

CODE

CONNECTAC100

# LXWXH

100x64x84 CM