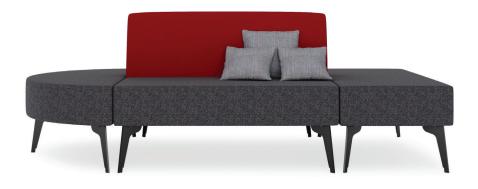

# **CONNECT** EXECUTIVE MODULAR SEATING

### **DESCRIPTION:**

- Executive break-out modular seating.
- · Based on metal legs and structure in electrostatic paint.
- Plush foam inserts in seat and backrest.
- Formed of angular backrest.
- · Sofa fully upholstered.

### STANDARD DIMENSIONS:

CODE CONNECTLS120

CUSTOM

LXWXH