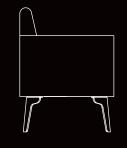

#### **TECHNICAL DRAWING:**

#### STANDARD DIMENSIONS:

CODE

CONNECTAC100

# LXWXH

100x64x84 CM