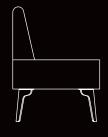

### **DESCRIPTION:**

- Executive break-out modular seating.
- · Based on metal legs and structure in electrostatic paint.
- Plush foam inserts in seat and backrest.
- Formed of angular backrest.
- · Sofa fully upholstered.

### STANDARD DIMENSIONS:

CODE CONNECTLS120

CUSTOM

LXWXH