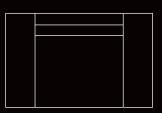

#### **TECHNICAL DRAWING:**

#### STANDARD DIMENSIONS:

CODE

CONNECTAC100

# LXWXH

100x64x84 CM