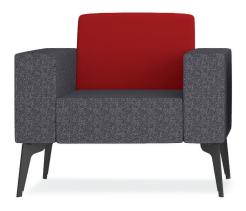

#### **DESCRIPTION:**

- Executive break-out lounge armchair.
- · Based on metal legs and structure in electrostatic paint.
- Plush foam inserts in seat and backrest.
- Formed of angular backrest.
- · Sofa fully upholstered.

#### STANDARD DIMENSIONS:

CODE

CONNECTAC100

# LXWXH

100x64x84 CM