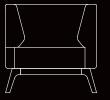

## TECHNICAL DRAWING:

#### **DESCRIPTION:**

- · Executive lounge armchair.
- · Based on metal legs and structure in electrostatic powder coated finish.
- · Plush foam inserts in seat and backrest.
- · Formed of angular backrest and armrests.
- · Chair fully upholstered.

### **TECHNICAL DRAWING:**

### STANDARD DIMENSIONS:

| CODE     | LXWXH       |
|----------|-------------|
| COCOON86 | 86x70x83 CM |