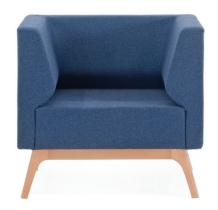

**EXECUTIVE ARM CHAIR** 

## **DESCRIPTION:**

- $\cdot$  Executive lounge armchair.
- · Based on massive wood legs and structure.
- · Plush foam inserts in seat and backrest.
- · Formed of angular backrest and armrests.
- · Chair fully upholstered.

### STANDARD DIMENSIONS:

| CODE       | LXWXH       |
|------------|-------------|
| COCOONAC86 | 86x70x83 CM |

### **FINISHES:**

Fabric Natural leather Artificial leather Massive wood

**EXECUTIVE TWO SEATER SOFA** 