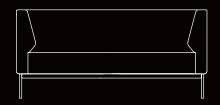

nish.
- · Plush foam inserts in seat and backrest.
- · Formed of angular backrest and armrests.
- · Chair fully upholstered.

### **TECHNICAL DRAWING:**







### STANDARD DIMENSIONS:

| CODE     | LXWXH       |
|----------|-------------|
| COCOON86 | 86x70x83 CM |

#### **FINISHES:**

Fabric Natural leather Artificial leather Metal





**EXECUTIVE TWO SEATER SOFA** 



## **DESCRIPTION:**

- $\cdot$  Executive lounge two seater sofa.
- · Based on metal legs and structure in electrostatic powder coated finish.
- · Plush foam inserts in seat and backrest.
- $\boldsymbol{\cdot}$  Formed of angular backrest and armrests.
- · Sofa fully upholstered.

### STANDARD DIMENSIONS:

| CODE      | LXWXH        |
|-----------|--------------|
| COCOON180 | 160x70x83 CM |

## **TECHNICAL DRAWING:**







#### **FINISHES:**

Fabric Natural leather Artificial leather Metal