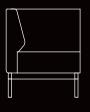

sh.
- · Plush foam inserts in seat and backrest.
- · Formed of angular backrest and armrests.
- · Chair fully upholstered.

### **TECHNICAL DRAWING:**







### STANDARD DIMENSIONS:

| CODE     | LXWXH       |
|----------|-------------|
| COCOON86 | 86x70x83 CM |

#### **FINISHES:**

Fabric Natural leather Artificial leather Metal





**EXECUTIVE TWO SEATER SOFA** 



## **DESCRIPTION:**

- $\cdot$  Executive lounge two seater sofa.
- · Based on metal legs and structure in electrostatic powder coated finish.
- · Plush foam inserts in seat and backrest.
- $\boldsymbol{\cdot}$  Formed of angular backrest and armrests.
- · Sofa fully upholstered.

### STANDARD DIMENSIONS:

| CODE      | LXWXH        |
|-----------|--------------|
| COCOON180 | 160x70x83 CM |

## **TECHNICAL DRAWING:**







#### **FINISHES:**

Fabric Natural leather Artificial leather Metal