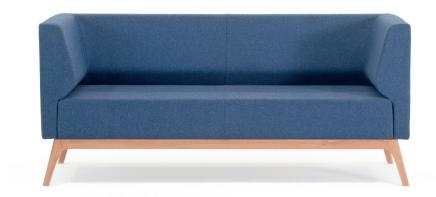

## **DESCRIPTION:**

- $\cdot$  Executive lounge two seater sofa.
- · Based on massive wood legs and structure.
- · Plush foam inserts in seat and backrest.
- · Formed of angular backrest and armrests.
- · Sofa fully upholstered.

#### STANDARD DIMENSIONS:

CODE L X W X H

COCOON2SS180 180x70x83 CM