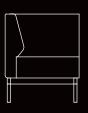

### **TECHNICAL DRAWING:**

## **DESCRIPTION:**

- $\cdot$  Executive lounge two seater sofa.
- · Based on massive wood legs and structure.
- · Plush foam inserts in seat and backrest.
- · Formed of angular backrest and armrests.
- · Sofa fully upholstered.

#### STANDARD DIMENSIONS:

CODE L X W X H

COCOON2SS180 180x70x83 CM