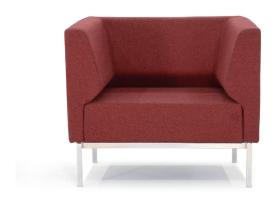

#### **DESCRIPTION:**

- · Executive lounge armchair.
- · Based on metal legs and structure in electrostatic powder coated finish.
- · Plush foam inserts in seat and backrest.
- · Formed of angular backrest and armrests.
- · Chair fully upholstered.