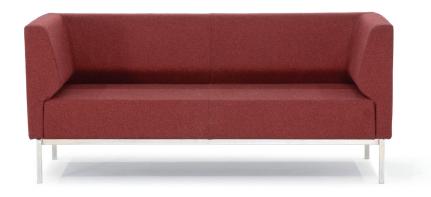

## **DESCRIPTION:**

- $\cdot$  Executive lounge two seater sofa.
- · Based on metal legs and structure in electrostatic powder coated finish.
- · Plush foam inserts in seat and backrest.
- $\boldsymbol{\cdot}$  Formed of angular backrest and armrests.
- · Sofa fully upholstered.

### STANDARD DIMENSIONS:

| CODE      | LXWXH        |
|-----------|--------------|
| COCOON180 | 160x70x83 CM |