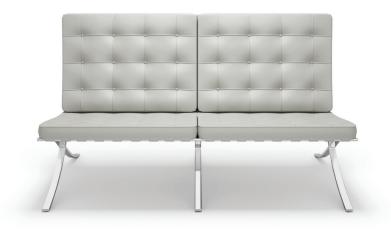

# BARCELONA

EXECUTIVE TWO SEATER SOFA

### **DESCRIPTION:**

- Executive lounge two seater sofa.
- · Standing on stainless-steel bars legs.
- $\cdot$  Provided with capotitone buttons.
- Sofa fully upholstered.

### STANDARD DIMENSIONS:

CODE

BARCELONAE2SSV180

LXWXH

180x70x83 CM