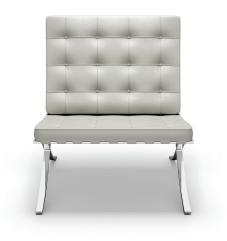

EXECUTIVE ARM CHAIR

#### • Executive lounge armchair.

- · Standing on stainless-steel bars legs.
- Provided with capotitone buttons.
- Chair fully upholstered.

#### **STANDARD DIMENSIONS:**

CODE

BARCELONAEAC86

### LXWXH

86x70x83 CM