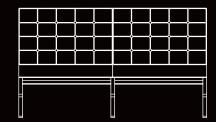

### **TECHNICAL DRAWING:**

|   |                |          |   | 1 |          |          |          | Г        |
|---|----------------|----------|---|---|----------|----------|----------|----------|
|   |                |          |   |   |          |          |          |          |
| ⊢ |                |          |   |   |          |          |          |          |
| Ĩ |                |          |   | F |          |          |          | <u> </u> |
|   | $ \rightarrow$ | <u> </u> |   |   | <b> </b> | <u> </u> | <b> </b> |          |
|   |                | <u> </u> | , |   | ļ        | <u> </u> | <b> </b> |          |
|   |                |          |   |   | ļ        |          | ļ        |          |
|   |                |          |   |   |          |          |          |          |