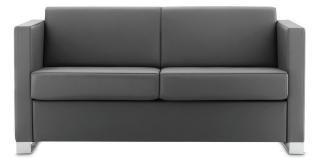

## BACKGROUND

OPERATIVE TWO SEATER SOFA

#### **DESCRIPTION:**

- Operative lounge two seater sofa.
- Based on metal structure and legs in electrostatic powder coated paint. (Available with Nickel Chrome legs).
- Sofa fully upholstered.

#### STANDARD DIMENSIONS:

CODE

BACKGROUND2SS140

LXWXH

140x74x81 CM