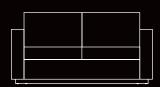

## BACKGROUND

**OPERATIVE THREE SEATER SOFA** 

#### **TECHNICAL DRAWING:**

#### **DESCRIPTION:**

- Operative lounge three seater sofa.
- Based on metal structure and legs in electrostatic powder coated paint. (Available with Nickel Chrome legs).
- Sofa fully upholstered.

#### STANDARD DIMENSIONS:

CODE

BACKGROUND3SS200

LXWXH

200x74x81 CM