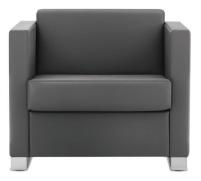

# BACKGROUND

**OPERATIVE ARM CHAIR** 

#### **DESCRIPTION:**

- Operative lounge armchair.
- Based on metal structure and legs in electrostatic powder coated paint. (Available with Nickel Chrome legs).
- Chair fully upholstered.

#### STANDARD DIMENSIONS:

CODE

BACKGROUNDAC80

LXWXH

80x74x81 CM