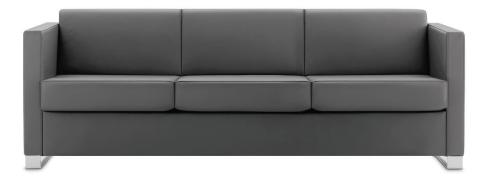

## BACKGROUND

**OPERATIVE THREE SEATER SOFA** 

### mobica. Data sheet

#### **DESCRIPTION:**

- Operative lounge three seater sofa.
- Based on metal structure and legs in electrostatic powder coated paint. (Available with Nickel Chrome legs).
- Sofa fully upholstered.

#### STANDARD DIMENSIONS:

CODE

BACKGROUND3SS200

LXWXH

200x74x81 CM