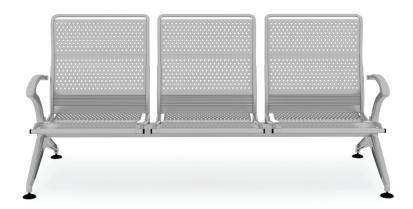

# **AIRPORT**

**WAITING SEAT** 

## **DESCRIPTION:**

- · Waiting / visitors ergonomic seating.
- Metal body and structure based on metal legs in electrostatic powder coated finish.
- · Upholstered seat and back.
- · Available with two, three and four seating.
- · Available with wooden / metal coffee table (Optional).
- · Available with metal fixed arm rest (Optional).

#### STANDARD DIMENSIONS:

| CODE         | LXWXH        |
|--------------|--------------|
| AIRPORTWS132 | 132x75x90 CM |
| AIRPORTWS132 | 196x75x90 CM |
| AIRPORTWS132 | 259x75x90 CM |