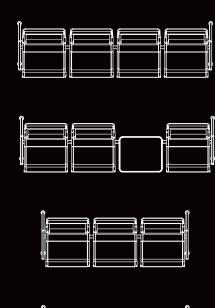

# **AIRPORT**

**WAITING SEAT** 



## **DESCRIPTION:**

- · Waiting / visitors ergonomic seating.
- Metal body and structure based on metal legs in electrostatic powder coated finish.
- · Upholstered seat and back.
- · Available with two, three and four seating.
- · Available with wooden / metal coffee table (Optional).
- · Available with metal fixed arm rest (Optional).

#### STANDARD DIMENSIONS:

| CODE         | LXWXH        |
|--------------|--------------|
| AIRPORTWS132 | 132x75x90 CM |
| AIRPORTWS132 | 196x75x90 CM |
| AIRPORTWS132 | 259x75x90 CM |

# **TECHNICAL DRAWING:**









# **FINISHES:**

Natural leather Artificial leather Metal





# **AIRPORT**

**WAITING SEAT** 



## **DESCRIPTION:**

- · Waiting / visitors ergonomic seating.
- Metal body and structure based on metal legs in electrostatic powder coated finish.
- · Available with two, three and four seating.
- · Available with wooden / metal coffee table (Optional).
- · Available with metal fixed arm rest (Optional).

## STANDARD DIMENSIONS:

| CODE          | LXWXH        |
|---------------|--------------|
| AIRPORTMWS132 | 132x75x90 CM |
| AIRPORTMWS132 | 196x75x90 CM |
| AIRPORTMWS132 | 259x75x90 CM |

## **TECHNICAL DRAWING:**









**FINISHES:** 

Metal