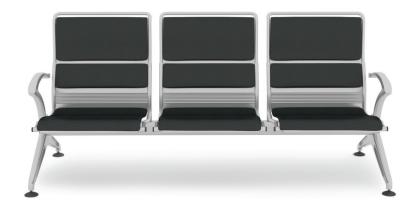

# **AIRPORT**

**WAITING SEAT** 

## **DESCRIPTION:**

- · Waiting / visitors ergonomic seating.
- Metal body and structure based on metal legs in electrostatic powder coated finish.
- · Upholstered seat and back.
- · Available with two, three and four seating.
- · Available with wooden / metal coffee table (Optional).
- · Available with metal fixed arm rest (Optional).

#### STANDARD DIMENSIONS:

| CODE         | LXWXH        |
|--------------|--------------|
| AIRPORTWS132 | 132x75x90 CM |
| AIRPORTWS132 | 196x75x90 CM |
| AIRPORTWS132 | 259x75x90 CM |