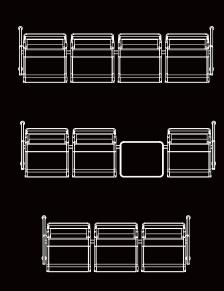

# **TECHNICAL DRAWING:**

## **DESCRIPTION:**

- · Waiting / visitors ergonomic seating.
- Metal body and structure based on metal legs in electrostatic powder coated finish.
- · Available with two, three and four seating.
- · Available with wooden / metal coffee table (Optional).
- · Available with metal fixed arm rest (Optional).

## STANDARD DIMENSIONS:

| CODE          | LXWXH        |
|---------------|--------------|
| AIRPORTMWS132 | 132x75x90 CM |
| AIRPORTMWS132 | 196x75x90 CM |
| AIRPORTMWS132 | 259x75x90 CM |