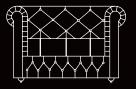

#### **TECHNICAL DRAWING:**

#### STANDARD DIMENSIONS:

CODE L X W X H

CHESTERFIELDAC120 120x95x75 CM