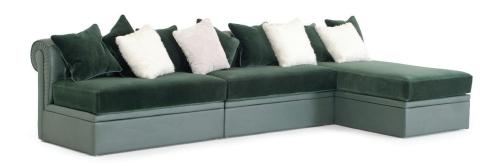

# **CHESTERFIELD**

**EXECUTIVE L-SHAPE SOFA** 

### **DESCRIPTION:**

- · Executive I-shape lounge sofa.
- · Based on wooden massive structure fully upholstered.
- · Plush foam inserts in seat and backrest.
- · Seat and back are fully upholstered.
- · Provided with capotitone buttons.

## STANDARD DIMENSIONS:

| CODE             | LXWXH        |
|------------------|--------------|
| CHESTERFIELDELSA | 197x98x74 CM |
| CHESTERFIELDELSB | 127x97x74 CM |
| CHESTERFIELDELSC | 77x161x74 CM |