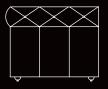

### **TECHNICAL DRAWING:**

## STANDARD DIMENSIONS:

CODE L X W X H

CHESTERFIELDE2S195 195x95x75 CM