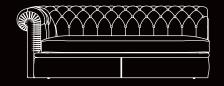

## **CHESTERFIELD**

**EXECUTIVE ARM CHAIR** 

#### **TECHNICAL DRAWING:**

#### **DESCRIPTION:**

- · Executive lounge arm-chair.
- · Based on wooden massive structure fully upholstered.
- · Plush foam inserts in seat, armrests and backrest.
- · Seat, armrests and back are fully upholstered.
- · Provided with capitone buttons.