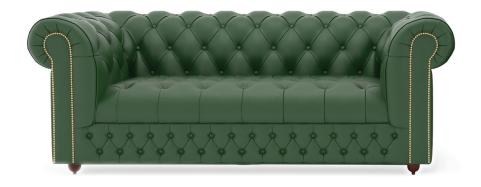

## **CHESTERFIELD**

**EXECUTIVE TWO SEATER SOFA** 

#### **DESCRIPTION:**

- · Executive lounge two seater sofa.
- · Based on wooden massive structure fully upholstered.
- · Plush foam inserts in seat, armrests and backrest.
- · Seat, armrests and back are fully upholstered.
- · Provided with capitone buttons.

## STANDARD DIMENSIONS:

CODE L X W X H

CHESTERFIELDE2S195 195x95x75 CM