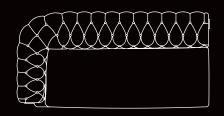

# **CHESTERFIELD**

**EXECUTIVE L-SHAPE SOFA** 

### **DESCRIPTION:**

- · Executive I-shape lounge sofa.
- · Based on wooden massive structure fully upholstered.
- · Plush foam inserts in seat and backrest.
- · Seat and back are fully upholstered.
- · Provided with capotitone buttons.

#### **TECHNICAL DRAWING:**