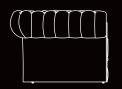

#### **TECHNICAL DRAWING:**

## STANDARD DIMENSIONS:

| CODE             | LXWXH        |
|------------------|--------------|
| CHESTERFIELDELSA | 197x98x74 CM |
| CHESTERFIELDELSB | 127x97x74 CM |
| CHESTERFIELDELSC | 77x161x74 CM |