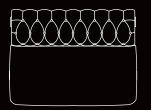

## **CHESTERFIELD**

**EXECUTIVE TWO SEATER SOFA** 

### **TECHNICAL DRAWING:**

#### **DESCRIPTION:**

- · Executive lounge two seater sofa.
- · Based on wooden massive structure fully upholstered.
- · Plush foam inserts in seat, armrests and backrest.
- · Seat, armrests and back are fully upholstered.
- · Provided with capitone buttons.