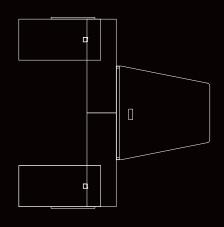

|
|-----------|---------------|
| AXISLD220 | 220x180x75 CM |

#### **TECHNICAL DRAWING:**







#### **FINISHES:**

Laminate Metal





## **AXIS**

WORKSTATION



#### **DESCRIPTION:**

- · Operative workstation.
- · 18mm-thick MDF wooden top in laminate finish with ABS lipping
- · Standing on metal cross leg in electrostatic powder coated finish.
- · Attached side include different storage areas.
- · Include fabric separator with aluminum lipping.
- · Including concealed cable management system with aluminum flap.
- · Excluding electric source and grommet power outlet.
- · Can be matched with corresponding pedestal, credenza and coffee table.

#### STANDARD DIMENSIONS:

| CODE   | LXWXH          |
|--------|----------------|
| AXISWS | 326x320x163 CM |

#### **TECHNICAL DRAWING:**







#### **FINISHES:**

Laminate Metal Fabric



# mobica. Data sheet

# **AXIS**

WORKSTATION



#### **DESCRIPTION:**

- · Operative workstation.
- · 18mm-thick MDF wooden top in laminate finish with ABS lipping
- · Standing on metal cross leg in electrostatic powder coated finish.
- · Attached side include different storage areas.
- · Include fabric acoustic paneling.
- · Including concealed cable management system with aluminum flap.
- · Excluding electric source and grommet power outlet.
- · Can be matched with corresponding pedestal, credenza and coffee table.

#### STANDARD DIMENSIONS:

| CODE    | LXWXH          |
|---------|----------------|
| AXISWS2 | 331x183x180 CM |

#### **TECHNICAL DRAWING:**







#### **FINISHES:**

Laminate Metal Fabric