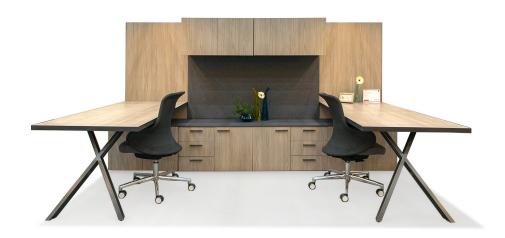

# **AXIS**

WORKSTATION

#### **DESCRIPTION:**

- · Operative workstation.
- · 18mm-thick MDF wooden top in laminate finish with ABS lipping
- · Standing on metal cross leg in electrostatic powder coated finish.
- · Attached side include different storage areas.
- · Include fabric acoustic paneling.
- · Including concealed cable management system with aluminum flap.
- · Excluding electric source and grommet power outlet.
- · Can be matched with corresponding pedestal, credenza and coffee table.

#### STANDARD DIMENSIONS:

| CODE    | LXWXH          |
|---------|----------------|
| AXISWS2 | 331x183x180 CM |