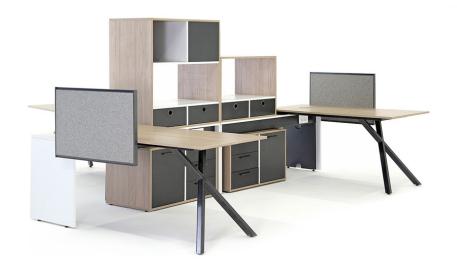

## **AXIS**

WORKSTATION

#### **DESCRIPTION:**

- · Operative workstation.
- · 18mm-thick MDF wooden top in laminate finish with ABS lipping
- · Standing on metal cross leg in electrostatic powder coated finish.
- · Attached side include different storage areas.
- · Include fabric separator with aluminum lipping.
- · Including concealed cable management system with aluminum flap.
- · Excluding electric source and grommet power outlet.
- · Can be matched with corresponding pedestal, credenza and coffee table.

# **AXIS**

WORKSTATION

#### **DESCRIPTION:**

- · Operative workstation.
- · 18mm-thick MDF wooden top in laminate finish with ABS lipping
- · Standing on metal cross leg in electrostatic powder coated finish.
- · Attached side include different storage areas.
- · Include fabric acoustic paneling.
- · Including concealed cable management system with aluminum flap.
- · Excluding electric source and grommet power outlet.
- · Can be matched with corresponding pedestal, credenza and coffee table.