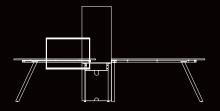

|
|-----------|---------------|
| AXISLD220 | 220x180x75 CM |

#### **TECHNICAL DRAWING:**







#### **FINISHES:**

Laminate Metal





## **AXIS**

WORKSTATION



#### **DESCRIPTION:**

- · Operative workstation.
- · 18mm-thick MDF wooden top in laminate finish with ABS lipping
- · Standing on metal cross leg in electrostatic powder coated finish.
- · Attached side include different storage areas.
- · Include fabric separator with aluminum lipping.
- · Including concealed cable management system with aluminum flap.
- · Excluding electric source and grommet power outlet.
- · Can be matched with corresponding pedestal, credenza and coffee table.

#### STANDARD DIMENSIONS:

| CODE   | LXWXH          |
|--------|----------------|
| AXISWS | 326x320x163 CM |

#### **TECHNICAL DRAWING:**







#### **FINISHES:**

Laminate Metal Fabric



# mobica. Data sheet

# **AXIS**

WORKSTATION



#### **DESCRIPTION:**

- · Operative workstation.
- · 18mm-thick MDF wooden top in laminate finish with ABS lipping
- · Standing on metal cross leg in electrostatic powder coated finish.
- · Attached side include different storage areas.
- · Include fabric acoustic paneling.
- · Including concealed cable management system with aluminum flap.
- · Excluding electric source and grommet power outlet.
- · Can be matched with corresponding pedestal, credenza and coffee table.

#### STANDARD DIMENSIONS:

| CODE    | LXWXH          |
|---------|----------------|
| AXISWS2 | 331x183x180 CM |

#### **TECHNICAL DRAWING:**







#### **FINISHES:**

Laminate Metal Fabric