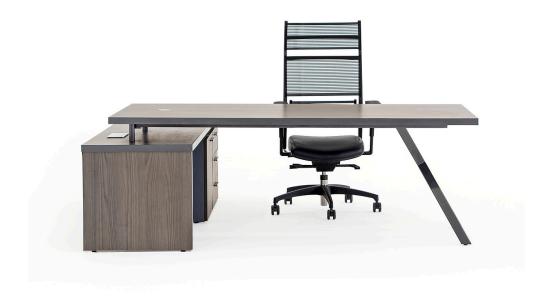

## **AXIS**

L-SHAPED DESK

# DESCRIPTION:

- · Executive L-shaped desk.
- · 18mm thick wooden top in laminate finish with PVC lipping.
- · Based on metal structure and metal cross leg formed from metal sheets in electrostatic powder coated paint.
- · Attached side includes 3 wooden lockable drawers and a cabinet with lockable wooden leaf in laminate finish.
- · Including a leg concealed cable management system with aluminum flap.
- · Excluding electric source and grommet power outlet.
- · Can be matched with corresponding pedestal, credenza and coffee table.

#### STANDARD DIMENSIONS:

| CODE      | LXWXH         |
|-----------|---------------|
| AXISLD220 | 220x180x75 CM |