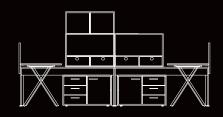

|-----------|---------------|
| AXISLD220 | 220x180x75 CM |

#### **TECHNICAL DRAWING:**







#### **FINISHES:**

Laminate Metal





## **AXIS**

WORKSTATION



#### **DESCRIPTION:**

- · Operative workstation.
- · 18mm-thick MDF wooden top in laminate finish with ABS lipping
- · Standing on metal cross leg in electrostatic powder coated finish.
- · Attached side include different storage areas.
- · Include fabric separator with aluminum lipping.
- · Including concealed cable management system with aluminum flap.
- · Excluding electric source and grommet power outlet.
- · Can be matched with corresponding pedestal, credenza and coffee table.

#### STANDARD DIMENSIONS:

| CODE   | LXWXH          |
|--------|----------------|
| AXISWS | 326x320x163 CM |

#### **TECHNICAL DRAWING:**







#### **FINISHES:**

Laminate Metal Fabric



# mobica. Data sheet

# **AXIS**

WORKSTATION



#### **DESCRIPTION:**

- · Operative workstation.
- · 18mm-thick MDF wooden top in laminate finish with ABS lipping
- · Standing on metal cross leg in electrostatic powder coated finish.
- · Attached side include different storage areas.
- · Include fabric acoustic paneling.
- · Including concealed cable management system with aluminum flap.
- · Excluding electric source and grommet power outlet.
- · Can be matched with corresponding pedestal, credenza and coffee table.

#### STANDARD DIMENSIONS:

| CODE    | LXWXH          |
|---------|----------------|
| AXISWS2 | 331x183x180 CM |

#### **TECHNICAL DRAWING:**







#### **FINISHES:**

Laminate Metal Fabric