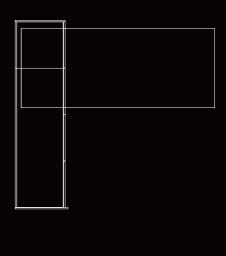

# STANDARD DIMENSIONS:

CODE

TDESKLD227

LXWXH

227x213x79 CM

#### **TECHNICAL DRAWING:**