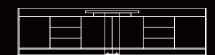

# **DESCRIPTION:**

- Executive L-shaped desk.
- 38mm thick MDF wooden top padded with artificial leather (Available in veneer finish) based on metal structure.
- Top lipped by polished aluminum.
- Standing on metal leg padded with artificial leather.
- Attached credenza includes 3 lockable drawers and 3 cabinets with doors in laminate finish.
- · Drawers with soft close mechanism, and concealed runners.
- Including concealed cable management system with wooden flap.
- Excluding electric source and grommet power outlet.

# STANDARD DIMENSIONS:

CODE

TDESKLD227

LXWXH

227x213x79 CM