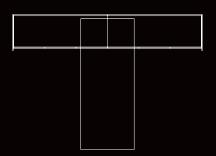

#### STANDARD DIMENSIONS:

CODE

TDESKTD227

LXWXH

227x320x79 CM

#### **TECHNICAL DRAWING:**