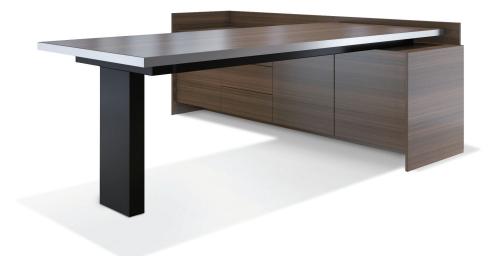

# **DESCRIPTION:**

- Executive L-shaped desk.
- 38mm thick MDF wooden top padded with artificial leather (Available in veneer finish) based on metal structure.
- Top lipped by polished aluminum.
- Standing on metal leg padded with artificial leather.
- Attached credenza includes 3 lockable drawers and 3 cabinets with doors in laminate finish.
- · Drawers with soft close mechanism, and concealed runners.
- Including concealed cable management system with wooden flap.
- Excluding electric source and grommet power outlet.

# STANDARD DIMENSIONS:

CODE

TDESKLD227

LXWXH

227x213x79 CM