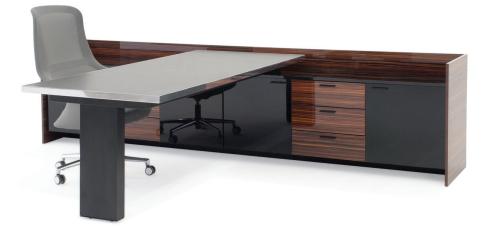

#### **DESCRIPTION:**

- Executive T-shaped desk.
- 38mm thick MDF wooden top padded with artificial leather (Available in veneer finish) based on metal structure.
- Top lipped by polished aluminum.
- · Standing on metal leg in electrostatic powder coated paint.
- Attached double sided credenza includes 6 lockable drawers and 4 cabinets with doors in laminate finish.
- · Drawers with soft close mechanism, and concealed runners.
- · Including concealed cable management system with wooden flap.
- · Excluding electric source and grommet power outlet.

#### STANDARD DIMENSIONS:

CODE

TDESKTD227

LXWXH

227x320x79 CM