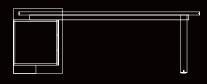

# STANDARD DIMENSIONS:

CODE

TDESKLD227

LXWXH

227x213x79 CM

#### **TECHNICAL DRAWING:**