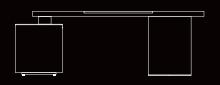

## **SQUARE**

L-SHAPE DESK



#### **DESCRIPTION:**

- · Executive L-shaped desk.
- 60mm thick MDF wooden top in natural veneer finish.
- · Standing on marble leg.
- · Attached side includes 3 lockable drawers and 3 cabinets with doors.
- · Including concealed cable management system with aluminum flap.
- · Include veneered wooden front modesty panel (Optional).
- Excluding electric source and grommet power outlet.
- · Can be matched with corresponding credenza and coffee table.

## STANDARD DIMENSIONS:

| CODE        | LXWXH         |
|-------------|---------------|
| SQUARELD200 | 200x180x75 CM |
| SQUARELD220 | 220x180x75 CM |
| SQUARELD240 | 240x180x75 CM |
| SQUARELD260 | 260x180x75 CM |
|             |               |

### **TECHNICAL DRAWING:**







#### **FINISHES:**

Natural veneer Artificial leather Marble





# **SQUARE**

**CREDENZA** 



### **TECHNICAL DRAWING:**





## **DESCRIPTION:**

- · Executive low-height cabinet
- The Shelving units, drawers, sides and top are made from MDF covered with 0.6 0.8mm natural veneer.
- · Available in 4 lockable leaves.

## **STANDARD DIMENSIONS:**

| CODE       | LXWXH        |
|------------|--------------|
| SQUAREC200 | 200x50x88 CM |
| SQUAREC220 | 220x50x88 CM |
| SQUAREC240 | 240x50x88 CM |

## **FINISHES:**

Natural veneer





## **SQUAR**

L-SHAPE DESK



## **DESCRIPTION:**

- · Executive L-shaped desk.
- · 60mm thick MDF wooden top in laminate finish.
- · Standing on black metal leg in electrostatic powder coated finish.
- $\cdot$  Attached side includes 3 lockable drawers an