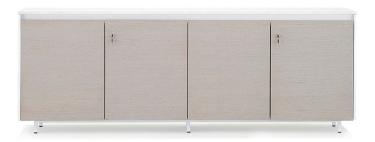

# **SQUARE**

**CREDENZA** 

## **DESCRIPTION:**

- · Executive low-height cabinet
- The Shelving units, drawers, sides and top are made from MDF covered with 0.6 0.8mm natural veneer.
- · Available in 4 lockable leaves.

## **STANDARD DIMENSIONS:**

| CODE       | LXWXH        |
|------------|--------------|
| SQUAREC200 | 200x50x88 CM |
| SQUAREC220 | 220x50x88 CM |
| SQUAREC240 | 240x50x88 CM |