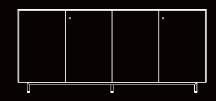

DF wooden top in natural veneer finish.
- · Standing on marble leg.
- · Attached side includes 3 lockable drawers and 3 cabinets with doors.
- · Including concealed cable management system with aluminum flap.
- · Include veneered wooden front modesty panel (Optional).
- Excluding electric source and grommet power outlet.
- · Can be matched with corresponding credenza and coffee table.

## STANDARD DIMENSIONS:

| CODE        | LXWXH         |
|-------------|---------------|
| SQUARELD200 | 200x180x75 CM |
| SQUARELD220 | 220x180x75 CM |
| SQUARELD240 | 240x180x75 CM |
| SQUARELD260 | 260x180x75 CM |
|             |               |

### **TECHNICAL DRAWING:**







#### **FINISHES:**

Natural veneer Artificial leather Marble





# **SQUARE**

**CREDENZA** 



### **TECHNICAL DRAWING:**





## **DESCRIPTION:**

- · Executive low-height cabinet
- The Shelving units, drawers, sides and top are made from MDF covered with 0.6 0.8mm natural veneer.
- · Available in 4 lockable leaves.

## **STANDARD DIMENSIONS:**

| CODE       | LXWXH        |
|------------|--------------|
| SQUAREC200 | 200x50x88 CM |
| SQUAREC220 | 220x50x88 CM |
| SQUAREC240 | 240x50x88 CM |

## **FINISHES:**

Natural veneer





## **SQUAR**

L-SHAPE DESK



## **DESCRIPTION:**

- · Executive L-shaped desk.
- · 60mm thick MDF wooden top in laminate finish.
- · Standing on black metal leg in electrostatic powder coated finish.
- $\cdot$  Attached side includes 3 lockable drawers and 3 cabinets with doors.
- · Including concealed cable management system with aluminum flap.
- · Include wooden front modesty panel