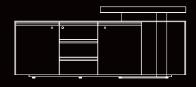

## **SQUARE**

L-SHAPE DESK



#### **DESCRIPTION:**

- · Executive L-shaped desk.
- 60mm thick MDF wooden top in natural veneer finish.
- · Standing on marble leg.
- · Attached side includes 3 lockable drawers and 3 cabinets with doors.
- · Including concealed cable management system with aluminum flap.
- · Include veneered wooden front modesty panel (Optional).
- Excluding electric source and grommet power outlet.
- · Can be matched with corresponding credenza and coffee table.

## STANDARD DIMENSIONS:

| CODE        | LXWXH         |
|-------------|---------------|
| SQUARELD200 | 200x180x75 CM |
| SQUARELD220 | 220x180x75 CM |
| SQUARELD240 | 240x180x75 CM |
| SQUARELD260 | 260x180x75 CM |
|             |               |

### **TECHNICAL DRAWING:**







#### **FINISHES:**

Natural veneer Artificial leather Marble





# **SQUARE**

**CREDENZA** 



### **TECHNICAL DRAWING:**





## **DESCRIPTION:**

- · Executive low-height cabinet
- The Shelving units, drawers, sides and top are made from MDF covered with 0.6 0.8mm natural veneer.
- · Available in 4 lockable leaves.

## **STANDARD DIMENSIONS:**

| CODE       | LXWXH        |
|------------|--------------|
| SQUAREC200 | 200x50x88 CM |
| SQUAREC220 | 220x50x88 CM |
| SQUAREC240 | 240x50x88 CM |

## **FINISHES:**

Natural veneer





## **SQUAR**

L-SHAPE DESK



## **DESCRIPTION:**

- · Executive L-shaped desk.
- · 60mm thick MDF wooden top in laminate finish.
- · Standing on black metal leg in electrostatic powder coated finish.
- $\cdot$  Attached side includes 3 lockable drawers and