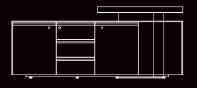

**SQUAR**

L-SHAPE DESK



## **DESCRIPTION:**

- · Executive L-shaped desk.
- · 60mm thick MDF wooden top in laminate finish.
- · Standing on black metal leg in electrostatic powder coated finish.
- $\cdot$  Attached side includes 3 lockable drawers and 3 cabinets with doors.
- · Including concealed cable management system with aluminum flap.
- · Include wooden front modesty panel (Optional).
- Excluding electric source and grommet power outlet.
- · Can be matched with corresponding credenza and coffee table.

## STANDARD DIMENSIONS:

| CODE        | LXWXH         |
|-------------|---------------|
| SQUARELD200 | 200x180x75 CM |
| SQUARELD220 | 220x180x75 CM |
| SQUARELD240 | 240x180x75 CM |
| SQUARELD260 | 260x180x75 CM |
|             |               |

### **TECHNICAL DRAWING:**







### **FINISHES:**

Laminate Natural veneer Artificial leather Metal





# **SQUARE**

**CREDENZA** 



### **TECHNICAL DRAWING:**





### **DESCRIPTION:**

- · Executive low-height cabinet
- The Shelving units, drawers, sides and top are made from MDF in laminate finish.
- · Based on metal structure in electrostatic powder coated paint.
- · Available in 4 lockable leaves.

| CODE       | LXWXH        |
|------------|--------------|
| SQUAREC200 | 200x50x88 CM |
| SQUAREC220 | 220x50x88 CM |
| SQUAREC240 | 240x50x88 CM |

## **FINISHES:**

Natural veneer Laminate