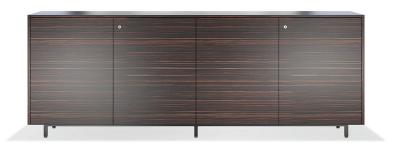

# **SQUARE**

**CREDENZA** 

### **DESCRIPTION:**

- · Executive low-height cabinet
- The Shelving units, drawers, sides and top are made from MDF in laminate finish.
- · Based on metal structure in electrostatic powder coated paint.
- · Available in 4 lockable leaves.

| CODE       | LXWXH        |
|------------|--------------|
| SQUAREC200 | 200x50x88 CM |
| SQUAREC220 | 220x50x88 CM |
| SQUAREC240 | 240x50x88 CM |