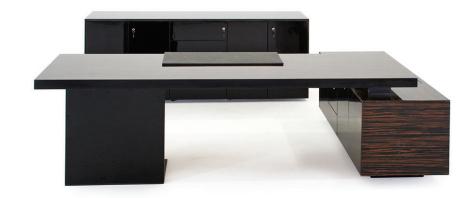

## **SQUARE**

L-SHAPE DESK

#### **DESCRIPTION:**

- · Executive L-shaped desk.
- 60mm thick MDF wooden top in natural veneer finish.
- · Standing on marble leg.
- · Attached side includes 3 lockable drawers and 3 cabinets with doors.
- · Including concealed cable management system with aluminum flap.
- · Include veneered wooden front modesty panel (Optional).
- Excluding electric source and grommet power outlet.
- · Can be matched with corresponding credenza and coffee table.

## **SQUAR**

L-SHAPE DESK

## **DESCRIPTION:**

- · Executive L-shaped desk.
- · 60mm thick MDF wooden top in laminate finish.
- · Standing on black metal leg in electrostatic powder coated finish.
- $\cdot$  Attached side includes 3 lockable drawers and 3 cabinets with doors.
- · Including concealed cable management system with aluminum flap.
- · Include wooden front modesty panel (Optional).
- Excluding electric source and grommet power outlet.
- · Can be matched with corresponding credenza and coffee table.