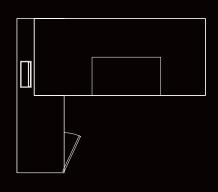

## **SQUAR**

L-SHAPE DESK



## **DESCRIPTION:**

- · Executive L-shaped desk.
- · 60mm thick MDF wooden top in laminate finish.
- · Standing on black metal leg in electrostatic powder coated finish.
- $\cdot$  Attached side includes 3 lockable drawers and 3 cabinets with doors.
- · Including concealed cable management system with aluminum flap.
- · Include wooden front modesty panel (Optional).
- Excluding electric source and grommet power outlet.
- · Can be matched with corresponding credenza and coffee table.

## STANDARD DIMENSIONS:

| CODE        | LXWXH         |
|-------------|---------------|
| SQUARELD200 | 200x180x75 CM |
| SQUARELD220 | 220x180x75 CM |
| SQUARELD240 | 240x180x75 CM |
| SQUARELD260 | 260x180x75 CM |
|             |               |

### **TECHNICAL DRAWING:**







### **FINISHES:**

Laminate Natural veneer Artificial leather Metal





# **SQUARE**

**CREDENZA** 



### **TECHNICAL DRAWING:**





### **DESCRIPTION:**

- · Executive low-height cabinet
- The Shelving units, drawers, sides and top are made from MDF in laminate finish.
- · Based on metal structure in electrostatic powder coated paint.
- · Available in 4 lockable leaves.

| CODE       | LXWXH        |
|------------|--------------|
| SQUAREC200 | 200x50x88 CM |
| SQUAREC220 | 220x50x88 CM |
| SQUAREC240 | 240x50x88 CM |

## **FINISHES:**

Natural veneer Laminate