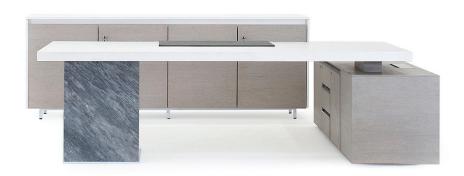

## **SQUARE**

L-SHAPE DESK

#### **DESCRIPTION:**

- · Executive L-shaped desk.
- 60mm thick MDF wooden top in natural veneer finish.
- · Standing on marble leg.
- · Attached side includes 3 lockable drawers and 3 cabinets with doors.
- · Including concealed cable management system with aluminum flap.
- · Include veneered wooden front modesty panel (Optional).
- Excluding electric source and grommet power outlet.
- · Can be matched with corresponding credenza and coffee table.

## STANDARD DIMENSIONS:

| CODE        | LXWXH         |
|-------------|---------------|
| SQUARELD200 | 200x180x75 CM |
| SQUARELD220 | 220x180x75 CM |
| SQUARELD240 | 240x180x75 CM |
| SQUARELD260 | 260x180x75 CM |
|             |               |