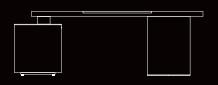

## **SQUAR**

L-SHAPE DESK



## **DESCRIPTION:**

- · Executive L-shaped desk.
- · 60mm thick MDF wooden top in laminate finish.
- · Standing on black metal leg in electrostatic powder coated finish.
- $\cdot$  Attached side includes 3 lockable drawers and 3 cabinets with doors.
- · Including concealed cable management system with aluminum flap.
- · Include wooden front modesty panel (Optional).
- Excluding electric source and grommet power outlet.
- · Can be matched with corresponding credenza and coffee table.

## STANDARD DIMENSIONS:

| CODE        | LXWXH         |
|-------------|---------------|
| SQUARELD200 | 200x180x75 CM |
| SQUARELD220 | 220x180x75 CM |
| SQUARELD240 | 240x180x75 CM |
| SQUARELD260 | 260x180x75 CM |
|             |               |

### **TECHNICAL DRAWING:**







### **FINISHES:**

Laminate Natural veneer Artificial leather Metal





# **SQUARE**

**CREDENZA** 



### **TECHNICAL DRAWING:**





### **DESCRIPTION:**

- · Executive low-height cabinet
- The Shelving units, drawers, sides and top are made from MDF in laminate finish.
- · Based on metal structure in electrostatic powder coated paint.
- · Available in 4 lockable leaves.

| CODE       | LXWXH        |
|------------|--------------|
| SQUAREC200 | 200x50x88 CM |
| SQUAREC220 | 220x50x88 CM |
| SQUAREC240 | 240x50x88 CM |

## **FINISHES:**

Natural veneer Laminate