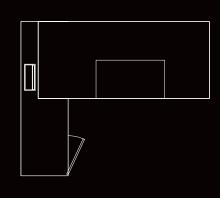

## **SQUARE**

L-SHAPE DESK



#### **DESCRIPTION:**

- · Executive L-shaped desk.
- 60mm thick MDF wooden top in natural veneer finish.
- · Standing on marble leg.
- · Attached side includes 3 lockable drawers and 3 cabinets with doors.
- · Including concealed cable management system with aluminum flap.
- · Include veneered wooden front modesty panel (Optional).
- Excluding electric source and grommet power outlet.
- · Can be matched with corresponding credenza and coffee table.

## STANDARD DIMENSIONS:

| CODE        | LXWXH         |
|-------------|---------------|
| SQUARELD200 | 200x180x75 CM |
| SQUARELD220 | 220x180x75 CM |
| SQUARELD240 | 240x180x75 CM |
| SQUARELD260 | 260x180x75 CM |
|             |               |

### **TECHNICAL DRAWING:**







#### **FINISHES:**

Natural veneer Artificial leather Marble





# **SQUARE**

**CREDENZA** 



### **TECHNICAL DRAWING:**





## **DESCRIPTION:**

- · Executive low-height cabinet
- The Shelving units, drawers, sides and top are made from MDF covered with 0.6 0.8mm natural veneer.
- · Available in 4 lockable leaves.

## **STANDARD DIMENSIONS:**

| CODE       | LXWXH        |
|------------|--------------|
| SQUAREC200 | 200x50x88 CM |
| SQUAREC220 | 220x50x88 CM |
| SQUAREC240 | 240x50x88 CM |

## **FINISHES:**

Natural veneer





## **SQUAR**

L-SHAPE DESK



## **DESCRIPTION:**

- · Executive L-shaped desk.
- · 60mm thick MDF wooden top in laminate finish.
- · Standing on black metal leg in electrostatic powder coated finish.
- $\cdot$  Attached side includes 3 lockable drawers