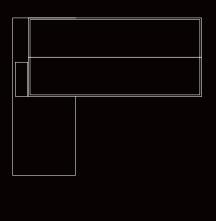

#### **DESCRIPTION:**

- Executive meeting table.
- 70mm thick MDF veneered wooden top based on wooden structure.
- · Standing on two veneered wooden boxes 350x350mm.
- · Includes concealed cable management system.
- Excluding electric source and grommet power outlet.

#### **STANDARD DIMENSIONS:**

| CODE       | LXWXH         | Na |
|------------|---------------|----|
| REGALMT200 | 200x120x75 CM |    |
| REGALMT250 | 250x120x75 CM |    |
|            |               |    |