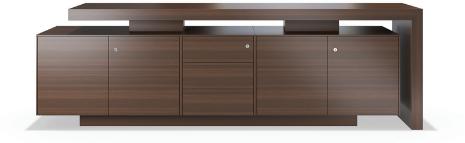

#### **DESCRIPTION:**

- Executive low-height cabinet
- $\cdot$  The Shelving units, drawers, sides and top are made from MDF covered with 0.6 - 0.8mm natural veneer.
- · Available in 5 compartments (4 lockable leaves and one drawer unit in the middle).

#### **STANDARD DIMENSIONS:**

| CODE      | LXWXH        | Nat |
|-----------|--------------|-----|
| REGALC220 | 220x55x75 CM |     |
| REGALC240 | 240x55x75 CM |     |