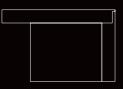

#### **TECHNICAL DRAWING:**

- Executive squared or rectangular coffee table
- Made Of MDF covered with 0.8mm-thick natural veneer.