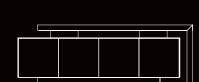

## FINISHES:

**TECHNICAL DRAWING:** 

#### **DESCRIPTION:**

- Executive low-height cabinet
- $\cdot$  The Shelving units, drawers, sides and top are made from MDF covered with 0.6 - 0.8mm natural veneer.
- · Available in 5 compartments (4 lockable leaves and one drawer unit in the middle).