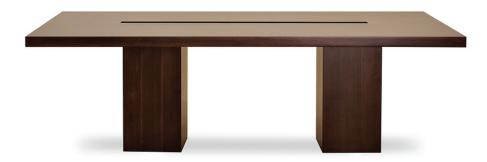

#### **DESCRIPTION:**

- Executive meeting table.
- 70mm thick MDF veneered wooden top based on wooden structure.
- · Standing on two veneered wooden boxes 350x350mm.
- · Includes concealed cable management system.
- Excluding electric source and grommet power outlet.

#### **STANDARD DIMENSIONS:**

| CODE       | LXWXH         | Na |
|------------|---------------|----|
| REGALMT200 | 200x120x75 CM |    |
| REGALMT250 | 250x120x75 CM |    |
|            |               |    |