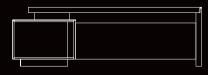

#### **DESCRIPTION:**

- Executive low-height cabinet
- $\cdot$  The Shelving units, drawers, sides and top are made from MDF covered with 0.6 - 0.8mm natural veneer.
- · Available in 5 compartments (4 lockable leaves and one drawer unit in the middle).

#### **STANDARD DIMENSIONS:**

| CODE      | LXWXH        | Nat |
|-----------|--------------|-----|
| REGALC220 | 220x55x75 CM |     |
| REGALC240 | 240x55x75 CM |     |