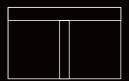

#### **TECHNICAL DRAWING:**

#### **DESCRIPTION:**

- Executive low-height cabinet
- $\cdot$  The Shelving units, drawers, sides and top are made from MDF covered with 0.6 - 0.8mm natural veneer.
- · Available in 5 compartments (4 lockable leaves and one drawer unit in the middle).