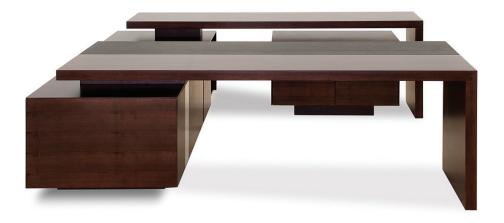

#### **DESCRIPTION:**

- Executive L-shaped desk.
- 70mm thick MDF wooden top based on wooden structure in natural veneer finish.
- · Half veneered wood and half leather padded working top.
- · Attached side includes 3 lockable drawers and 3 cabinets with doors.
- Drawers with soft close mechanism, and concealed runners.
- · Including concealed cable management system with wooden flap.
- · Excluding electric source and grommet power outlet.
- Include veneered wooden front modesty panel (Optional).
- · Can be matched with corresponding credenza and coffee table.

#### STANDARD DIMENSIONS: