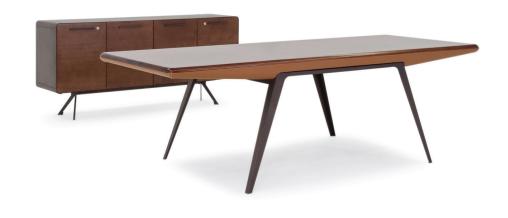

# **NASDAQ**

RECTANGULAR DESK

#### **DESCRIPTION:**

- · Executive rectangular desk
- · Wooden top from beech massive wood in natural veneer polyurethane paint finish.
- · Based on beech wooden structure padded with artificial leather.
- Standing on 4 metal legs formed from steel sheets 3mm in electrostatic powder coated paint.
- · Can be matched with corresponding credenza and coffee table.

### STANDARD DIMENSIONS:

| CODE        | LXWXH         |
|-------------|---------------|
| NASDAQRD250 | 250x100x76 CM |