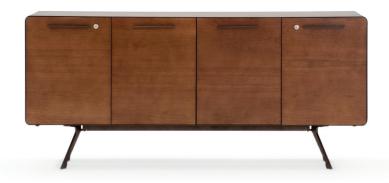

# **NASDAQ**

**CREDENZA** 

## DESCRIPTION:

- · Executive metal credenza with rounded edges.
- · Body made from metal in electrostatic powder coated finish.
- · Based on metal legs and structure in electrostatic powder coated finish (water-jet cut)
- · 2 wooden leaves and 3 middle drawers in laminate finish.
- · Centrally lockable leaves and drawers.
- · Include one inner shelf.

#### STANDARD DIMENSIONS:

| CODE       | LXWXH        |
|------------|--------------|
| NASDAQC180 | 180x49x75 CM |