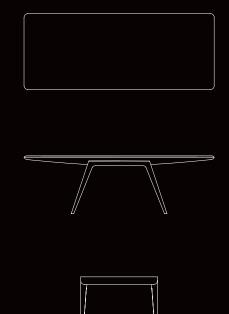

# **NASDAQ**

RECTANGULAR DESK



#### **DESCRIPTION:**

- · Executive rectangular desk
- · Wooden top from beech massive wood in natural veneer polyurethane paint finish.
- · Based on beech wooden structure padded with artificial leather.
- Standing on 4 metal legs formed from steel sheets 3mm in electrostatic powder coated paint.
- · Can be matched with corresponding credenza and coffee table.

### STANDARD DIMENSIONS:

| CODE        | LXWXH         |
|-------------|---------------|
| NASDAQRD250 | 250x100x76 CM |

### **TECHNICAL DRAWING:**



### **FINISHES:**

Natural veneer Artificial leather Metal





# **NASDAQ**

**CREDENZA** 



## DESCRIPTION:

- · Executive metal credenza with rounded edges.
- · Body made from metal in electrostatic powder coated finish.
- · Based on metal legs and structure in electrostatic powder coated finish (water-jet cut)
- · 2 wooden leaves and 3 middle drawers in laminate finish.
- · Centrally lockable leaves and drawers.
- · Include one inner shelf.

#### STANDARD DIMENSIONS:

| CODE       | LXWXH        |
|------------|--------------|
| NASDAQC180 | 180x49x75 CM |

### **TECHNICAL DRAWING:**





### **FINISHES:**

Natural veneer Metal