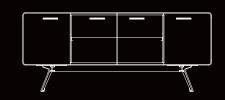

# **NASDAQ**

**CREDENZA** 

## DESCRIPTION:

- · Executive metal credenza with rounded edges.
- · Body made from metal in electrostatic powder coated finish.
- · Based on metal legs and structure in electrostatic powder coated finish (water-jet cut)
- · 2 wooden leaves and 3 middle drawers in laminate finish.
- · Centrally lockable leaves and drawers.
- · Include one inner shelf.

#### STANDARD DIMENSIONS:

| CODE       | LXWXH        |
|------------|--------------|
| NASDAQC180 | 180x49x75 CM |