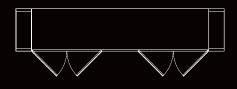

RECTANGULAR DESK



## **DESCRIPTION:**

- Executive Rectangular Desk.
- · 15mm thick clear tempered glass top.
- · Side & Structure Made from MDF in natural veneer finish.
- · Bottom of Leg made from Calacata Marble.
- · Can be matched with corresponding credenza and coffee table.

# STANDARD DIMENSIONS:

| CODE            | LXWXH         |
|-----------------|---------------|
| LUXEMBOURGRD240 | 240x100x75 CM |
| LUXEMBOURGRD260 | 260x100x75 CM |

## **TECHNICAL DRAWING:**







## **FINISHES:**

Natural veneer Glass Marble





**CREDENZA** 



## **TECHNICAL DRAWING:**





#### **DESCRIPTION:**

- · Executive back low-cupboard.
- · Top made from Calacata Marble.
- · Side & Structure and shelving made from MDF in natural veneer finish.
- · Bottom of Leg made from Calacata Marble.
- · Available in 5 compartments (4 lockable leaves and one drawer unit in the middle).

# STANDARD DIMENSIONS:

| CODE           | LXWXH        |
|----------------|--------------|
| LUXEMBOURGC240 | 240x55x73 CM |
| LUXEMBOURGC260 | 260x55x73 CM |

## **FINISHES:**

Natural veneer Marble





**MEETING TABLE** 



# **DESCRIPTION:**

- Executive Rectangular Desk.
- · Wooden top in natural veneer finish.
- · Side & structure made from MDF in natural veneer finish.
- $\cdot$  Bottom of eg made from calacata Marble.
- · Can be matched with corresponding credenza and coffee table.

#