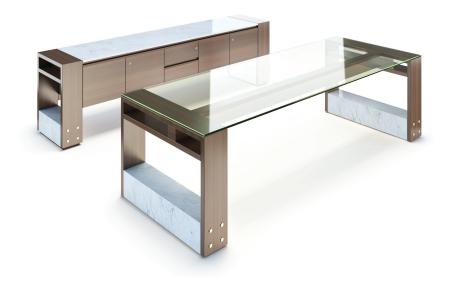

RECTANGULAR DESK

## **DESCRIPTION:**

- Executive Rectangular Desk.
- · 15mm thick clear tempered glass top.
- · Side & Structure Made from MDF in natural veneer finish.
- · Bottom of Leg made from Calacata Marble.
- · Can be matched with corresponding credenza and coffee table.

# STANDARD DIMENSIONS:

| CODE            | LXWXH         |
|-----------------|---------------|
| LUXEMBOURGRD240 | 240x100x75 CM |
| LUXEMBOURGRD260 | 260x100x75 CM |