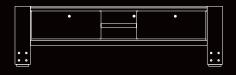

RECTANGULAR DESK



## **DESCRIPTION:**

- Executive Rectangular Desk.
- · 15mm thick clear tempered glass top.
- · Side & Structure Made from MDF in natural veneer finish.
- · Bottom of Leg made from Calacata Marble.
- · Can be matched with corresponding credenza and coffee table.

# STANDARD DIMENSIONS:

| CODE            | LXWXH         |
|-----------------|---------------|
| LUXEMBOURGRD240 | 240x100x75 CM |
| LUXEMBOURGRD260 | 260x100x75 CM |

## **TECHNICAL DRAWING:**







## **FINISHES:**

Natural veneer Glass Marble





**CREDENZA** 



## **TECHNICAL DRAWING:**





#### **DESCRIPTION:**

- · Executive back low-cupboard.
- · Top made from Calacata Marble.
- · Side & Structure and shelving made from MDF in natural veneer finish.
- · Bottom of Leg made from Calacata Marble.
- · Available in 5 compartments (4 lockable leaves and one drawer unit in the middle).

# STANDARD DIMENSIONS:

| CODE           | LXWXH        |
|----------------|--------------|
| LUXEMBOURGC240 | 240x55x73 CM |
| LUXEMBOURGC260 | 260x55x73 CM |

## **FINISHES:**

Natural veneer Marble





**MEETING TABLE** 



# **DESCRIPTION:**

- Executive Rectangular Desk.
- · Wooden top in natural veneer finish.
- · Side & structure made from MDF in natural veneer finish.
- $\cdot$  Bottom of eg made from calacata Marble.
- · Can be matched with corresponding credenza and coffee table.

# S