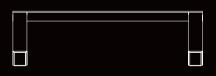

## **TECHNICAL DRAWING:**

#### **DESCRIPTION:**

- · Executive back low-cupboard.
- · Top made from Calacata Marble.
- · Side & Structure and shelving made from MDF in natural veneer finish.
- · Bottom of Leg made from Calacata Marble.
- · Available in 5 compartments (4 lockable leaves and one drawer unit in the middle).

# STANDARD DIMENSIONS:

| CODE           | LXWXH        |
|----------------|--------------|
| LUXEMBOURGC240 | 240x55x73 CM |
| LUXEMBOURGC260 | 260x55x73 CM |