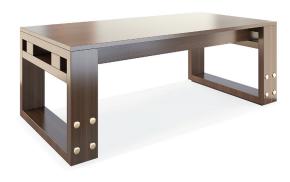

## **DESCRIPTION:**

- Executive squared or rectangular desk.
- · Wooden top in natural veneer finish.
- · Side & structure made from MDF in natural veneer finish.
- · Bottom of leg made from calacata marble.

# STANDARD DIMENSIONS:

| CODE            | LXWXH        |
|-----------------|--------------|
| LUXEMBOURGCT80  | 80x60x45 CM  |
| LUXEMBOURGCT120 | 120x60x45 CM |
| LUXEMBOURGCT80  | 80x80x45 CM  |
| LUXEMBOURGCT120 | 120x80x45 CM |
|                 |              |