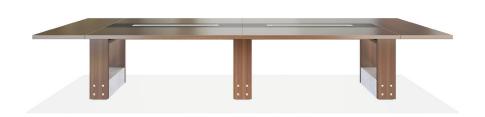

# **DESCRIPTION:**

- Executive Rectangular Desk.
- · Wooden top in natural veneer finish.
- · Side & structure made from MDF in natural veneer finish.
- $\cdot$  Bottom of eg made from calacata Marble.
- · Can be matched with corresponding credenza and coffee table.

# STANDARD DIMENSIONS:

| CODE            | LXWXH         |
|-----------------|---------------|
| LUXEMBOURGMT250 | 250x130x75 CM |
| LUXEMBOURGMT300 | 300x130x75 CM |
| LUXEMBOURGMT420 | 420x130x75 CM |