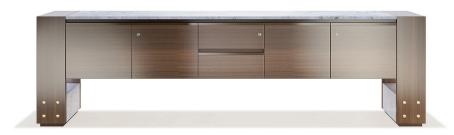

#### **DESCRIPTION:**

- · Executive back low-cupboard.
- · Top made from Calacata Marble.
- · Side & Structure and shelving made from MDF in natural veneer finish.
- · Bottom of Leg made from Calacata Marble.
- · Available in 5 compartments (4 lockable leaves and one drawer unit in the middle).

# STANDARD DIMENSIONS:

| CODE           | LXWXH        |
|----------------|--------------|
| LUXEMBOURGC240 | 240x55x73 CM |
| LUXEMBOURGC260 | 260x55x73 CM |

## **FINISHES:**

Natural veneer Marble

**MEETING TABLE** 