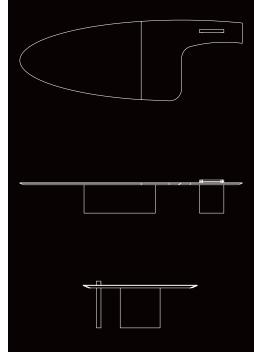

# mobica. Data sheet

# **ECLIPSE**

**OVAL DESK** 



#### **DESCRIPTION:**

- · Executive Oval shaped Desk
- · 50mm Thick MDF veneered 45° chamfered wooden top.
- · Include writing pad made from artificial leather
- · Based on round wooden base in veneered lacquered finish.
- · Attached two under-table cabinets with different storage areas.
- Including Eubiq electricity track system with 2 Adapter, 1 USB, HDMI, 1 Internet).

#### STANDARD DIMENSIONS:

| CODE         | LXWXH         |
|--------------|---------------|
| ECLIPSEOD200 | 200x550x75 CM |

## **TECHNICAL DRAWING:**



## **FINISHES:**

Natural veneer Artificial leather Aluminum