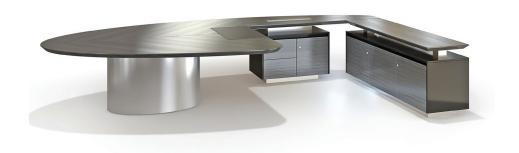

# **ECLIPSE**

**OVAL DESK** 

#### **DESCRIPTION:**

- · Executive Oval shaped Desk
- · 50mm Thick MDF veneered 45° chamfered wooden top.
- · Include writing pad made from artificial leather
- · Based on round wooden base in veneered lacquered finish.
- · Attached two under-table cabinets with different storage areas.
- Including Eubiq electricity track system with 2 Adapter, 1 USB, HDMI, 1 Internet).

#### STANDARD DIMENSIONS:

| CODE         | LXWXH         |
|--------------|---------------|
| ECLIPSEOD200 | 200x550x75 CM |