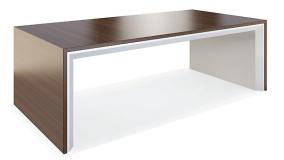

## **TECHNICAL DRAWING:**

## **DESCRIPTION:**

- Executive squared or rectangular coffee table
- Made Of MDF covered with 0.8mm-thick natural veneer.

#### STANDARD DIMENSIONS:

| CODE         | LXWXH        |
|--------------|--------------|
| DAZZLELCT60  | 60x60x75 CM  |
| DAZZLELCT80  | 80x80x75 CM  |
| DAZZLELCT120 | 120x60x75 CM |