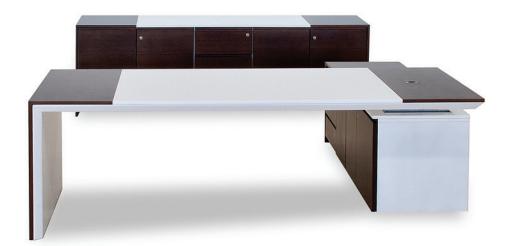

# **TECHNICAL DRAWING:**

#### **DESCRIPTION:**

- Executive L-shaped desk.
- 40mm thick MDF wooden top in natural veneer finish,16mm thick side outer top in lacquer finish based on wooden structure.
- · Attached side includes 3 lockable drawers and 3 cabinets with doors.
- Drawers with soft close mechanism, and concealed runners.
- Including concealed cable management system with wooden flap.
- Excluding electric source and grommet power outlet.
- · Include veneered wooden front modesty panel (Optional).
- · Can be matched with corresponding credenza and coffee table.

## STANDARD DIMENSIONS:

| Natu |
|------|
| М    |
| М    |
| Μ    |
| •    |

FINISHES:

Natural veneer

mobica. Data sheet