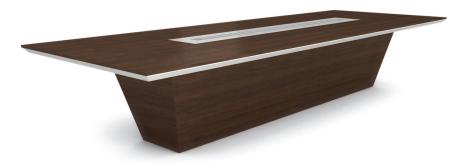

#### **DESCRIPTION:**

- Executive meeting table.
- 40mm thick MDF wooden top in natural veneer finish,16mm thick side outer top in lacquer finish based on wooden structure.
- · Based on sloped wooden base covered with natural veneer.
- Includes concealed cable management system.
- Excluding electric source and grommet power outlet.

## STANDARD DIMENSIONS:

CODE

DAZZLELMT300

LXWXH

300x140x75 CM

**TECHNICAL DRAWING:** 

mobica.

Data sheet