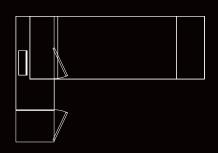

# **TECHNICAL DRAWING:**

#### **DESCRIPTION:**

- Executive L-shaped desk.
- 40mm thick MDF wooden top in natural veneer finish,16mm thick side outer top in lacquer finish based on wooden structure.
- · Attached side includes 3 lockable drawers and 3 cabinets with doors.
- Drawers with soft close mechanism, and concealed runners.
- Including concealed cable management system with wooden flap.
- Excluding electric source and grommet power outlet.
- · Include veneered wooden front modesty panel (Optional).
- · Can be matched with corresponding credenza and coffee table.

## STANDARD DIMENSIONS:

| Natu |
|------|
| М    |
| М    |
| Μ    |
| •    |

FINISHES:

Natural veneer

mobica. Data sheet