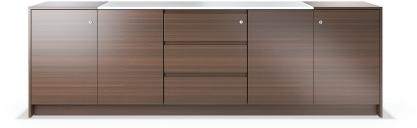

# **TECHNICAL DRAWING:**

#### **DESCRIPTION:**

- Executive low-height cabinet
- The Shelving units, drawers, sides and top are made from MDF covered with 0.6 0.8mm natural veneer.
- Available in 5 compartments (4 lockable leaves and one drawer unit in the middle).

#### STANDARD DIMENSIONS:

| CODE       | LXWXH        | Natura |
|------------|--------------|--------|
| DAZZLEC220 | 220x55x75 CM |        |
| DAZZLEC240 | 240x55x75 CM |        |
|            |              |        |