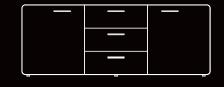

#### **TECHNICAL DRAWING:**

#### **DESCRIPTION:**

- · Operative metal credenza with rounded edges.
- · Body made from metal in electrostatic powder coated finish.
- · 2 wooden leaves and 3 middle drawers in laminate finish.
- · Centrally lockable leaves and drawers.
- · Include one inner shelf.