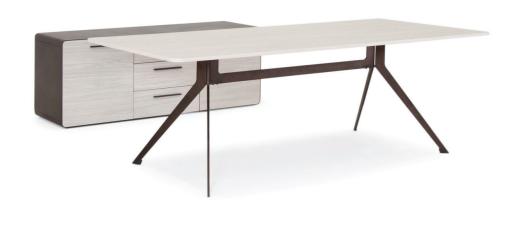

## **BLADE DESK**

RECTANGULAR DESK

#### **DESCRIPTION:**

- · Executive Rectangular Desk.
- 18mm-thick MDF wooden top in laminate or natural veneer finish.
- $\cdot$  Structure and legs are formed from steel in electrostatic powder coated paint finish.
- · Can be matched with corresponding credenza and coffee table.

#### STANDARD DIMENSIONS:

| CODE       | LXWXH        |
|------------|--------------|
| BLADERD200 | 200x90x74 CM |