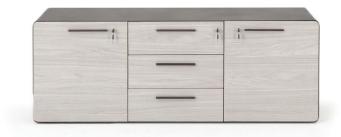

# **BLADE**

**CREDENZA** 

#### **DESCRIPTION:**

- · Operative metal credenza with rounded edges.
- · Body made from metal in electrostatic powder coated finish.
- · 2 wooden leaves and 3 middle drawers in laminate finish.
- · Centrally lockable leaves and drawers.
- · Include one inner shelf.

### STANDARD DIMENSIONS:

LXWXH CODE BLADEC160 160x46x60 CM **FINISHES:** 

Natural veneer